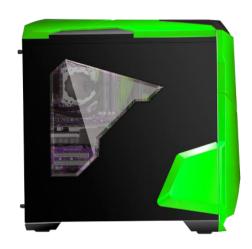

BRAND GAMMEC

CATEGORY GAMING CASE

CODE **WARTHV**GTIN 8058772931451

TITLE CASE GAMING ATX GAMMEC WARTHOG

NAME WARTHOG

**IMAGES** 

DESCRIPTION The Warthog house is the flagship case of Gammec.

It has been built in 0.70mm sheet and is able to host up to

10 peripherals in the front part.

It is available in 4 colors and has a truly unique line with access to peripherals, controls and doors protected by two independent branches.

Cage for LiquidCooler already integrated in the structure, 2 USB 3.0 and CardReader are other important technical notes.

COLOR Green on black metal

INTERNAL PAINTING Black
METAL THICKNESS 0.70mm
NET WEIGHT 5.70Kg

STRUCTURE DIMENSION 185x430x425mm CASE DIMENSION 205x490x500mm

INTERNAL BAYS FOR DRIVES 4x5.25 "+ 4x3.5" + 2x2.5 "