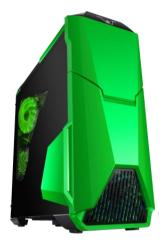

BRAND GAMMEC

CATEGORY GAMING CASE

CODE **WARTHV**GTIN 8058772931451

TITLE CASE GAMING ATX GAMMEC WARTHOG

NAME WARTHOG

**IMAGES** 

DESCRIPTION The Warthog house is the flagship case of Gammec.

It has been built in 0.70mm sheet and is able to host up to

10 peripherals in the front part.

It is available in 4 colors and has a truly unique line with access to peripherals, controls and doors protected by two independent branches.

Cage for LiquidCooler already integrated in the structure, 2 USB 3.0 and CardReader are other important technical notes.

COLOR Green on black metal

INTERNAL PAINTING Black
METAL THICKNESS 0.70mm
NET WEIGHT 5.70Kg

STRUCTURE DIMENSION 185x430x425mm CASE DIMENSION 205x490x500mm

INTERNAL BAYS FOR DRIVES 4x5.25 "+ 4x3.5" + 2x2.5 "